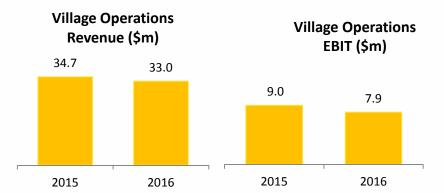

## **Village Operations**

Delivering the Promise

#### **Operations**

- Searipple Village in Karratha
- Osprey Village in Port Hedland

#### 2016 Results

- Osprey village sold to WA State Government
- Fleetwood retains Osprey management rights
- Rio Tinto preferred supplier agreement at Searipple

#### **Outlook**

- Blue chip clients
- Ongoing cash flow