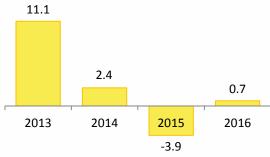

## **Segment Performance**

Delivering the Promise

| Segment                                             | EBIT as per Segment<br>Note (\$m) |       | Adjustments (\$m) |             | Underlying Trading<br>EBIT (\$m) |       |
|-----------------------------------------------------|-----------------------------------|-------|-------------------|-------------|----------------------------------|-------|
|                                                     | 2016                              | 2015  | 2016              | 2015        | 2016                             | 2015  |
| RV Manufacturing                                    | (8.1)                             | (7.6) | -                 | -           | (8.1)                            | (7.6) |
| Parts & Accessories                                 | 0.9                               | 0.6   | -                 | -           | 0.9                              | 0.6   |
| Manufactured Accommodation                          | 3.6                               | (3.6) | -                 | -           | 3.6                              | (3.6) |
| Village Operations                                  | 7.9                               | 18.4  | -                 | $(9.4)^{1}$ | 7.9                              | 9.0   |
| Unallocated                                         | (3.6)                             | (2.2) | -                 | -           | (3.6)                            | (2.2) |
| EBIT                                                | 0.7                               | 5.5   |                   | [           | 0.7                              | (3.9) |
| Reconciliation to statutory EBIT                    |                                   |       |                   |             |                                  |       |
| Impairment related to continuing operations         |                                   |       |                   |             | (10.3)                           | (3.2) |
| Adjustment relating to Osprey Village capital value |                                   |       |                   |             | -                                | 9.4   |
| EBIT as reported in statutory P&L                   |                                   |       |                   | [           | (9.6)                            | 2.3   |

## **Underlying EBIT (\$m)\***