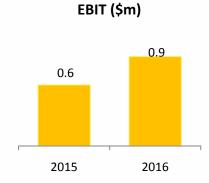

## **Segment Performance**

Delivering the Promise

| Segment                                             | EBIT as per Segment<br>Note (\$m) |       | Adjustments (\$m) |             | Underlying Trading<br>EBIT (\$m) |       |
|-----------------------------------------------------|-----------------------------------|-------|-------------------|-------------|----------------------------------|-------|
|                                                     | 2016                              | 2015  | 2016              | 2015        | 2016                             | 2015  |
| RV Manufacturing                                    | (8.1)                             | (7.6) | -                 | -           | (8.1)                            | (7.6) |
| Parts & Accessories                                 | 0.9                               | 0.6   | -                 | -           | 0.9                              | 0.6   |
| Manufactured Accommodation                          | 3.6                               | (3.6) | -                 | -           | 3.6                              | (3.6) |
| Village Operations                                  | 7.9                               | 18.4  | -                 | $(9.4)^{1}$ | 7.9                              | 9.0   |
| Unallocated                                         | (3.6)                             | (2.2) | -                 | -           | (3.6)                            | (2.2) |
| EBIT                                                | 0.7                               | 5.5   |                   | [           | 0.7                              | (3.9) |
| Reconciliation to statutory EBIT                    |                                   |       |                   |             |                                  |       |
| Impairment related to continuing operations         |                                   |       |                   |             | (10.3)                           | (3.2) |
| Adjustment relating to Osprey Village capital value |                                   |       |                   |             | -                                | 9.4   |
| EBIT as reported in statutory P&L                   |                                   |       |                   | [           | (9.6)                            | 2.3   |

#### **Parts and Accessories**

Delivering the Promise

#### **Operations**

- Camec Australian and overseas manufacture of parts for RV industry
- Flexiglass Thai and Chinese manufacture for after market vehicle components
- Branch operations throughout Australia and NZ

- · Overheads reduced
- Improved result at Camec
- Benefits of Flexiglass restructure seen, however impairment charge taken (excluded from chart)

#### **Outlook**

- RV industry growing
- Camec's Australian manufacturing more competitive
- Full suite of products at Flexiglass

**Parts & Accessories** 