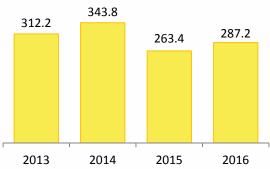

#### **Outlook**

- Significantly increased order book
- Production being increased

-8.1

-7.6

**RV Manufacturing** 