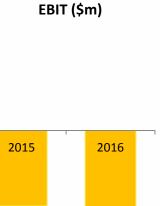

## **Segment Performance**

Delivering the Promise

| Segment                                             | EBIT as per Segment<br>Note (\$m) |       | Adjustments (\$m) |             | Underlying Trading<br>EBIT (\$m) |       |
|-----------------------------------------------------|-----------------------------------|-------|-------------------|-------------|----------------------------------|-------|
|                                                     | 2016                              | 2015  | 2016              | 2015        | 2016                             | 2015  |
| RV Manufacturing                                    | (8.1)                             | (7.6) | -                 | -           | (8.1)                            | (7.6) |
| Parts & Accessories                                 | 0.9                               | 0.6   | -                 | -           | 0.9                              | 0.6   |
| Manufactured Accommodation                          | 3.6                               | (3.6) | -                 | -           | 3.6                              | (3.6) |
| Village Operations                                  | 7.9                               | 18.4  | -                 | $(9.4)^{1}$ | 7.9                              | 9.0   |
| Unallocated                                         | (3.6)                             | (2.2) | -                 | -           | (3.6)                            | (2.2) |
| EBIT                                                | 0.7                               | 5.5   |                   | [           | 0.7                              | (3.9) |
| Reconciliation to statutory EBIT                    |                                   |       |                   |             |                                  |       |
| Impairment related to continuing operations         |                                   |       |                   |             | (10.3)                           | (3.2) |
| Adjustment relating to Osprey Village capital value |                                   |       |                   |             | -                                | 9.4   |
| EBIT as reported in statutory P&L                   |                                   |       |                   | [           | (9.6)                            | 2.3   |

#### **Outlook**

- Significantly increased order book
- Production being increased

-8.1

-7.6

**RV Manufacturing** 