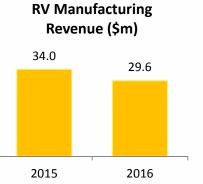

## **Segment Performance**

Delivering the Promise

| Segment                                             | EBIT as per Segment<br>Note (\$m) |       | Adjustments (\$m) |             | Underlying Trading<br>EBIT (\$m) |       |
|-----------------------------------------------------|-----------------------------------|-------|-------------------|-------------|----------------------------------|-------|
|                                                     | 2016                              | 2015  | 2016              | 2015        | 2016                             | 2015  |
| RV Manufacturing                                    | (8.1)                             | (7.6) | -                 | -           | (8.1)                            | (7.6) |
| Parts & Accessories                                 | 0.9                               | 0.6   | -                 | -           | 0.9                              | 0.6   |
| Manufactured Accommodation                          | 3.6                               | (3.6) | -                 | -           | 3.6                              | (3.6) |
| Village Operations                                  | 7.9                               | 18.4  | -                 | $(9.4)^{1}$ | 7.9                              | 9.0   |
| Unallocated                                         | (3.6)                             | (2.2) | -                 | -           | (3.6)                            | (2.2) |
| EBIT                                                | 0.7                               | 5.5   |                   | [           | 0.7                              | (3.9) |
| Reconciliation to statutory EBIT                    |                                   |       |                   |             |                                  |       |
| Impairment related to continuing operations         |                                   |       |                   |             | (10.3)                           | (3.2) |
| Adjustment relating to Osprey Village capital value |                                   |       |                   |             | -                                | 9.4   |
| EBIT as reported in statutory P&L                   |                                   |       |                   | [           | (9.6)                            | 2.3   |

#### 2016 Results

- Carry over of prior year order volume impacted results
- Management changes
- Refreshed product range, show results strong
- New dealerships in Melbourne and Sydney

#### **Outlook**

- Significantly increased order book
- Production being increased

-8.1

-7.6

**RV Manufacturing** 