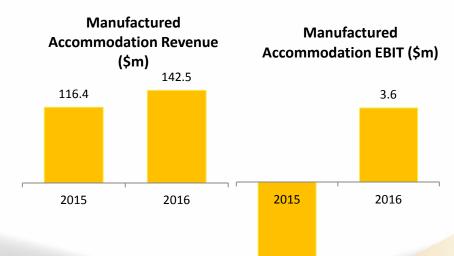

## **Segment Performance**

Delivering the Promise

| Segment                                             | EBIT as per Segment<br>Note (\$m) |       | Adjustments (\$m) |             | Underlying Trading<br>EBIT (\$m) |       |
|-----------------------------------------------------|-----------------------------------|-------|-------------------|-------------|----------------------------------|-------|
|                                                     | 2016                              | 2015  | 2016              | 2015        | 2016                             | 2015  |
| RV Manufacturing                                    | (8.1)                             | (7.6) | -                 | -           | (8.1)                            | (7.6) |
| Parts & Accessories                                 | 0.9                               | 0.6   | -                 | -           | 0.9                              | 0.6   |
| Manufactured Accommodation                          | 3.6                               | (3.6) | -                 | -           | 3.6                              | (3.6) |
| Village Operations                                  | 7.9                               | 18.4  | -                 | $(9.4)^{1}$ | 7.9                              | 9.0   |
| Unallocated                                         | (3.6)                             | (2.2) | -                 | -           | (3.6)                            | (2.2) |
| EBIT                                                | 0.7                               | 5.5   |                   | [           | 0.7                              | (3.9) |
| Reconciliation to statutory EBIT                    |                                   |       |                   |             |                                  |       |
| Impairment related to continuing operations         |                                   |       |                   |             | (10.3)                           | (3.2) |
| Adjustment relating to Osprey Village capital value |                                   |       |                   |             | -                                | 9.4   |
| EBIT as reported in statutory P&L                   |                                   |       |                   | [           | (9.6)                            | 2.3   |

#### **Operations**

- Manufacturing facilities in Vic, WA, QLD and NSW
- Education and Affordable Housing are key markets

#### 2016 Results

- Strong education volume in Vic and QLD
- Strong volume from Gateway Lifestyle
- WA operation restructured

#### **Outlook**

- National Lifestyle Villages exclusive supply agreement
- Gateway expanding portfolio

-3.6